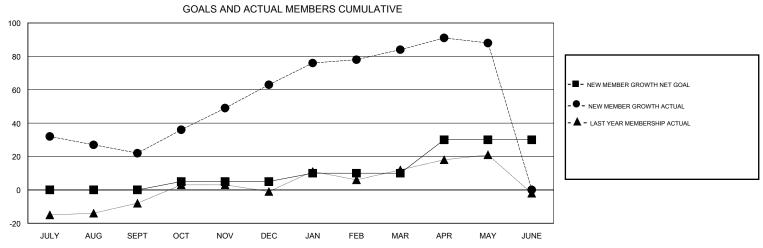

## MONTHLY MEMBERSHIP PROGRESS REPORT

## District 5M 5

Results as of: 5/31/2017







| DROPPED CLUBS: 2  DROPPED MEMBERS |         | 34 CLUBS OF 43 ADDED 1 OR MORE NEW MEMBERS | GENDER DISTRIBU<br>MALE<br>FEMALE | <u>JTION</u><br>1,074 (72.57%)<br>406 (27.43%) |     |
|-----------------------------------|---------|--------------------------------------------|-----------------------------------|------------------------------------------------|-----|
| DECEASED                          | 15      | CLICK HERE FOR CUMULATIVE  MEMBERSHIP DATA | TOTAL FAMILY UNIT MEMBERS         |                                                | 223 |
| CLUB CANCELLED OTHER              | 3<br>80 |                                            | FAMILY MEMBERS PAYING HALF DUES   |                                                | 113 |
| TOTAL                             | 98      |