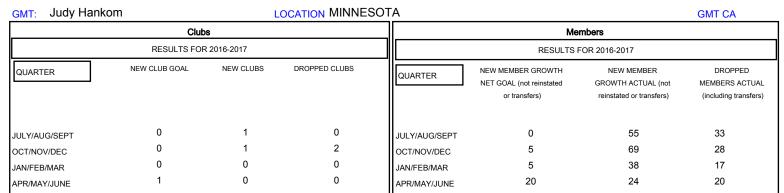

## MONTHLY MEMBERSHIP PROGRESS REPORT

## District 5M 5

Results as of: 5/31/2017







| DROPPED CLUBS: 2  DROPPED MEMBERS |         | 34 CLUBS OF 43 ADDED 1 OR MORE NEW MEMBERS | GENDER DISTRIBU<br>MALE<br>FEMALE | <u>JTION</u><br>1,074 (72.57%)<br>406 (27.43%) |     |
|-----------------------------------|---------|--------------------------------------------|-----------------------------------|------------------------------------------------|-----|
| DECEASED                          | 15      | CLICK HERE FOR CUMULATIVE  MEMBERSHIP DATA | TOTAL FAMILY UNIT MEMBERS         |                                                | 223 |
| CLUB CANCELLED OTHER              | 3<br>80 |                                            | FAMILY MEMBERS PAYING HALF DUES   |                                                | 113 |
| TOTAL                             | 98      |