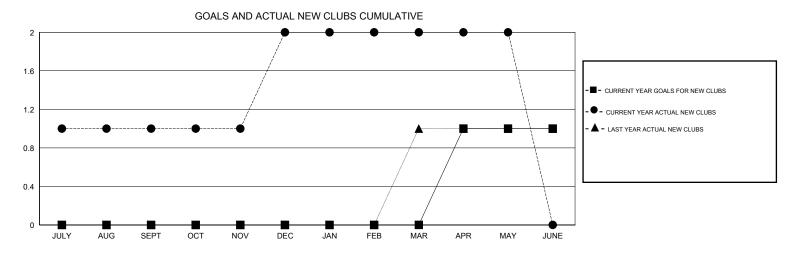

## MONTHLY MEMBERSHIP PROGRESS REPORT

## District 5M 5

Results as of: 5/31/2017







| DROPPED CLUBS: 2  DROPPED MEMBERS |         | 34 CLUBS OF 43 ADDED 1 OR MORE NEW MEMBERS | GENDER DISTRIBU<br>MALE<br>FEMALE | <u>JTION</u><br>1,074 (72.57%)<br>406 (27.43%) |     |
|-----------------------------------|---------|--------------------------------------------|-----------------------------------|------------------------------------------------|-----|
| DECEASED                          | 15      | CLICK HERE FOR CUMULATIVE  MEMBERSHIP DATA | TOTAL FAMILY UNIT MEMBERS         |                                                | 223 |
| CLUB CANCELLED OTHER              | 3<br>80 |                                            | FAMILY MEMBERS PAYING HALF DUES   |                                                | 113 |
| TOTAL                             | 98      |